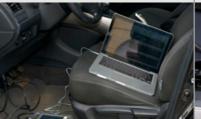

## Flashing or Downloader A simple altered software is

2) SOFTWARE-CHIP TUNING:

installed on the on-board computer through the OBD terminal. (On Board Diagnostics port)

#### **ON BOARD DIAGNOSTICS ECU Software-Tuning**

COMES WITH ONLY A LAPTOP AND CABLES