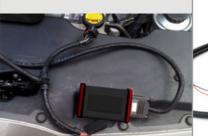

#### 3) RAIL PRESSURE ELECTRONIC: **Primitive & Cheap Electronic**

A simplistic electronic that increases power by altering rail pressure outside the OE/manufacturers standard specifications.

## **RAIL PRESSURE**

**PLUGS INTO RAIL** PRESSURE SENSORS