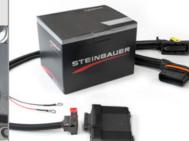

# **PowerModule**

**STEINBAUER** 

The healthy version

4) ADDITIONAL PowerModule:

An intelligent additional electronic

module, that works just like an

ECU. This is the worldwide long

established STEINBAUER system.