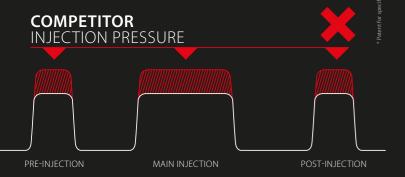

- >> CRITICAL INJECTION PRESSURE
- CRITICAL DAMAGE TO THE INJECTOR OR PISTON
- HIGHER EXHAUST TEMPERATURE CAN DAMAGE DPF
- CHEAP SOFTWARE, PRODUCTS FROM UNKNOWN ORIGIN.