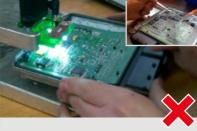

#### 1) HARDWARE-CHIP TUNING: Very dangerous and outdated

An outdated system where the original sealed ECU is opened and/or exchanged with a CPU chip or new software installed.

#### **ORIGINAL ECU** Chip Flashing

**BREAKING OF THE ORIGINAL** WARRANTY SEAL WHEN OPENED!

**SOLDERING ON THE PCB BOARD** 

**CAUSES DAMAGE! DAMAGED ECU CAN BE EXPENSIVE: \$2500 PLUS** 

WRONG PROGRAMMING INCREASES **RISK OF ENGINE ISSUES!** 

**ENGINE FAILURE: WORST CASE SCENARIO** 

#### **INCREASED STRESS ON**

ENGINE COMPONENTS, INJECTORS, **INJECTOR PUMP & PISTONS** 

**NO POSSIBILITY TO RETURN TO** STOCK

LOWER RESALE VALUE AFTER CHIP TUNING

**LEAVES FOOTPRINT ON ECU** 